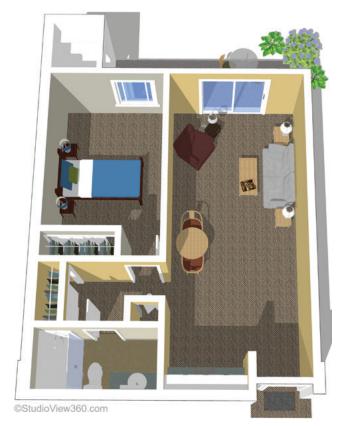

## **COGIR OF EDMONDS**

21500 72nd Avenue W Edmonds, WA 98026

(425) 776-3600

**Assisted Living One Bedroom** 605 square feet

**Assisted Living Studio Suite One** 381 square feet

**Assisted Living Studio Suite Two** 355 square feet