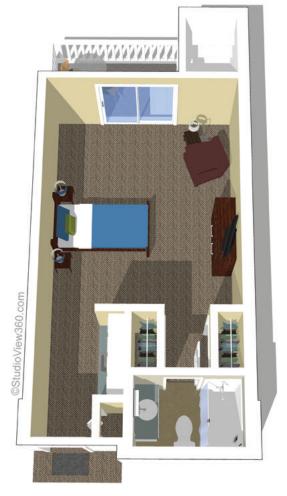

**Assisted Living Studio Suite Three** 392 square feet

**Assisted Living Studio Suite Four** 392 square feet

**Memory Care Companion Suite** 650 square feet

**Memory Care Studio** 392 square feet