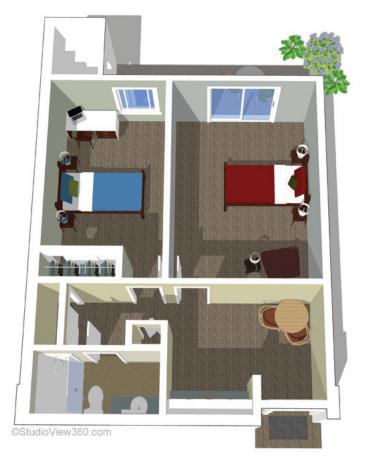

**Assisted Living Studio Suite Three** 392 square feet

**Assisted Living Studio Suite Four** 392 square feet

**Memory Care Companion Suite** 650 square feet

**Memory Care Studio** 392 square feet