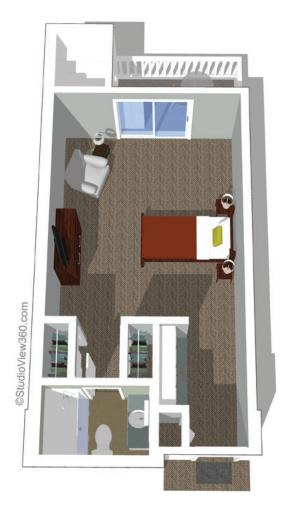

## **COGIR OF EDMONDS**

21500 72nd Avenue W Edmonds, WA 98026

(425) 776-3600

**Assisted Living One Bedroom** 605 square feet

**Assisted Living Studio Suite One** 381 square feet

**Assisted Living Studio Suite Two** 355 square feet