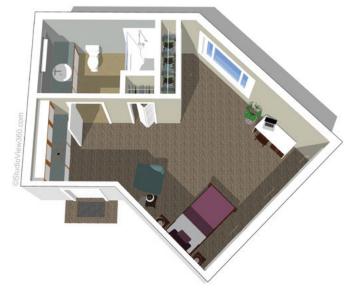

**Assisted Living Studio Suite Three** 392 square feet

**Assisted Living Studio Suite Four** 392 square feet

**Memory Care Companion Suite** 650 square feet

**Memory Care Studio** 392 square feet