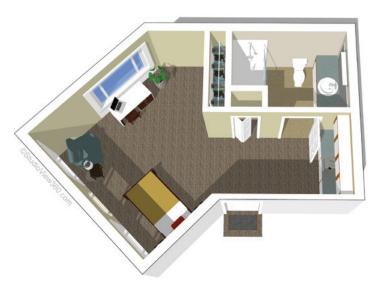

**Assisted Living Studio Suite Three** 392 square feet

**Assisted Living Studio Suite Four** 392 square feet

**Memory Care Companion Suite** 650 square feet

**Memory Care Studio** 392 square feet