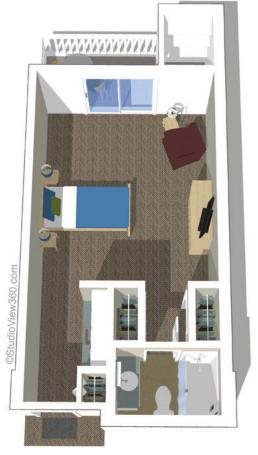

**Assisted Living Studio Suite Three** 392 square feet

**Assisted Living Studio Suite Four** 392 square feet

**Memory Care Companion Suite** 650 square feet

**Memory Care Studio** 392 square feet