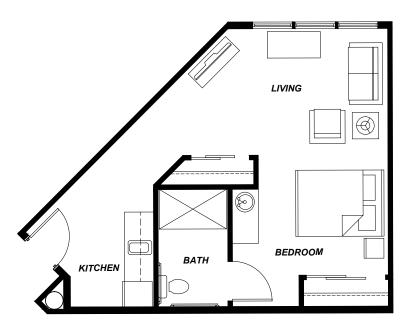

## **FLOOR PLANS**

ALCOVE STUDIO 485 sq. ft.

**STUDIO** 325-370 sq. ft.

ALCOVE STUDIO 2 420-480 sq. ft.

**STUDIO** 430 sq. ft.

A VAMERE at St. Helens Independent & Assisted Living Memory Care

2400 Gable Rd. St. Helens, OR 97051 P: (503) 366-8070 F: (503) 366-8088 AvamereAtStHelens.com