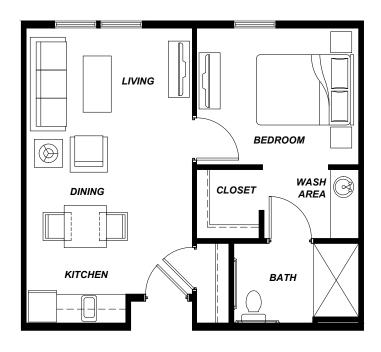

## **FLOOR PLANS**

**STUDIO** 375 sq. ft.

TWO BEDROOM 1060 sq. ft.

**ONE BEDROOM** 520-730 sq. ft.