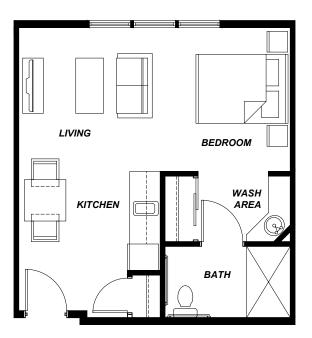

## **FLOOR PLANS**

**STUDIO** 375 sq. ft.

TWO BEDROOM 1060 sq. ft.

**ONE BEDROOM** 520-730 sq. ft.