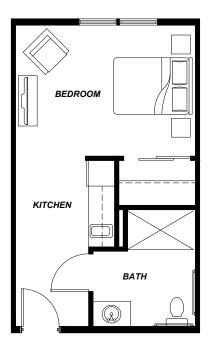

## **FLOOR PLANS**

ALCOVE STUDIO 485 sq. ft.

**STUDIO** 325-370 sq. ft.

ALCOVE STUDIO 2 420-480 sq. ft.

**STUDIO** 430 sq. ft.

A VAMERE at St. Helens Independent & Assisted Living Memory Care

2400 Gable Rd. St. Helens, OR 97051 P: (503) 366-8070 F: (503) 366-8088 AvamereAtStHelens.com