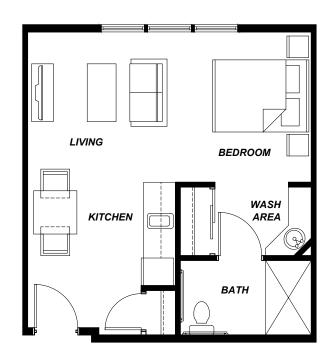

## **FLOOR PLANS**

**STUDIO** 375 sq. ft.

TWO BEDROOM 1060 sq. ft.

**ONE BEDROOM** 520-730 sq. ft.