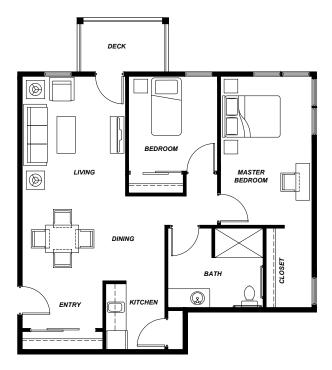

## TWO BEDROOM / DECK 935 sq. ft.

2400 Gable Rd. St. Helens, OR 97051 P: (503) 366-8070 F: (503) 366-8088 AvamereAtStHelens.com

Avamere at St. Helens complies with applicable federal civil rights laws and does not discriminate on the basis of race, color, national origin, age, sex, or disability in admissions, treatment, or participation in its programs, services, activities or employment practices.