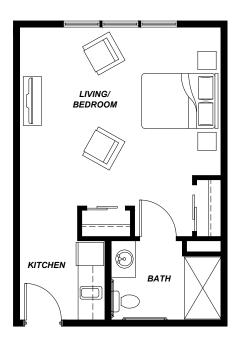

## **FLOOR PLANS**

ALCOVE STUDIO 485 sq. ft.

**STUDIO** 325-370 sq. ft.

ALCOVE STUDIO 2 420-480 sq. ft.

**STUDIO** 430 sq. ft.

A VAMERE at St. Helens Independent & Assisted Living Memory Care

2400 Gable Rd. St. Helens, OR 97051 P: (503) 366-8070 F: (503) 366-8088 AvamereAtStHelens.com