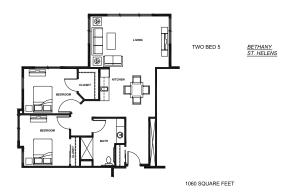

## **FLOOR PLANS**

**STUDIO** 375 sq. ft.

TWO BEDROOM 1060 sq. ft.

**ONE BEDROOM** 520-730 sq. ft.