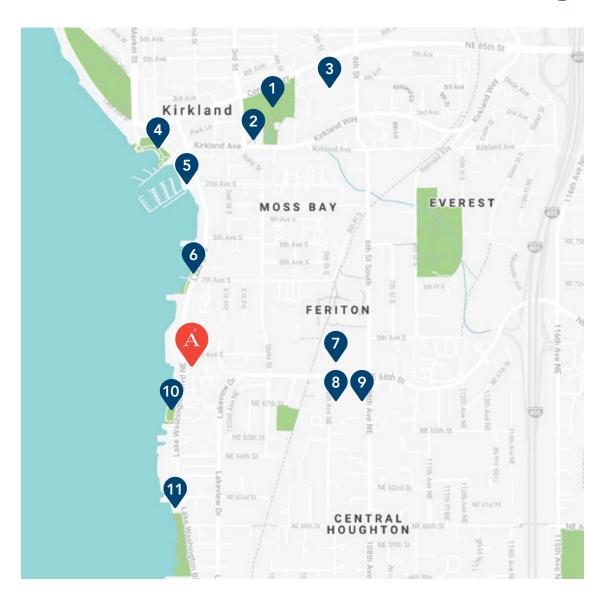

## Welcome to the neighborhood

## LOCAL SHOPS, PARKS AND MORE

- Aegis Kirkland Waterfront
- 1 Peter Kirk Park
- 2 Kirkland Library
- 3 Kirkland Urban Shopping
  Center and QFC
- 4 Marina Park
- 5 Anthony's HomePort
- David E. Brink Park
- 7 PCC
- 8 Metropolitan Market
- 9 Bartell Drugs
- Marsh Park
- BeachHouse Bar + Grill