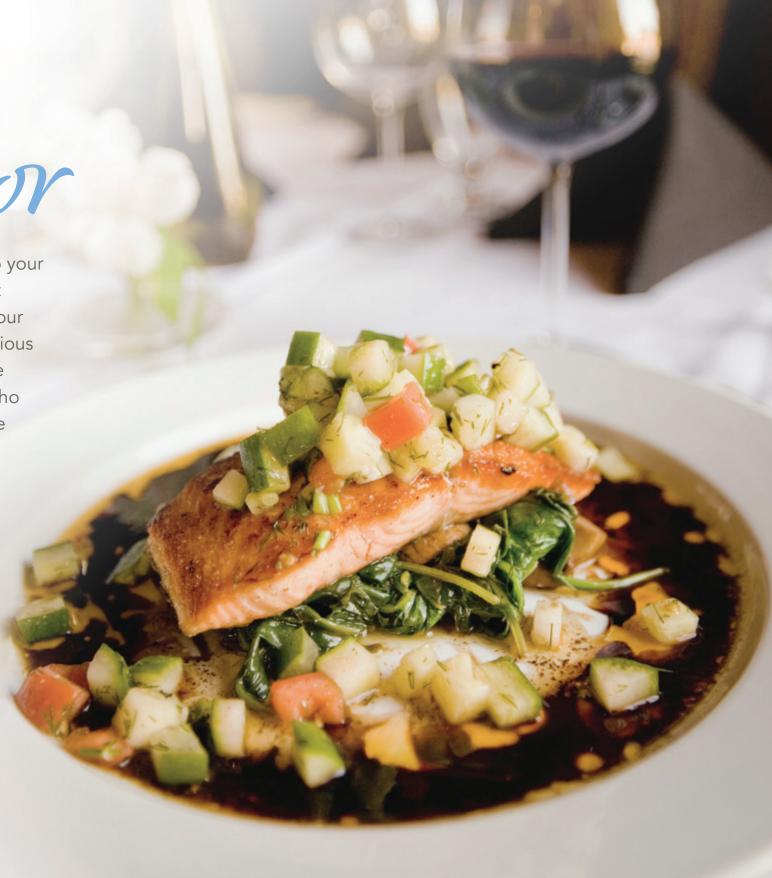

Inspired recipes—brought right to your table. From scratch-made comfort foods to fresh seasonal favorites, our chef-prepared menus are as nutritious as they are delicious. Enjoy deluxe dining served by staff members who know your name (and how you like your steak cooked).