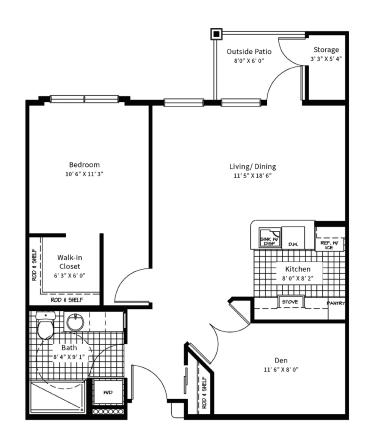

### **One Bedroom**

One Bedroom 618 Square Feet

One Bedroom with Den 768 Square Feet

### Independent Living Apartment Features:

- Spacious one-bedroom apartments
- Patio/Balcony for outdoor living space
- Kitchen with all appliances
- Walk-in shower
- Outside storage closet

- Washer & dryer
- **Emergency Call System**
- Internet service
- All utilities (except telephone)
- Multiple floor plans