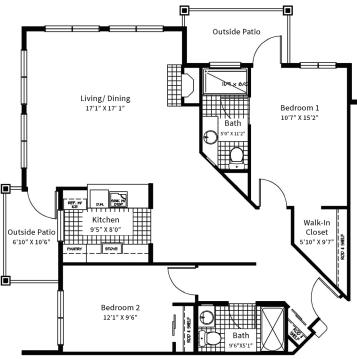

#### **Two Bedroom**

Two Bedrooms, 2 Bathrooms 955 Square Feet

Two Bedroom Deluxe, 2 Bathrooms 1,106 Square Feet

#### Spartment Seatures: Independent Living

- Spacious two-bedroom apartments
- Patio/Balcony for outdoor living space
- Kitchen with all appliances
- Walk-in shower
- Outside storage closet

- Washer & dryer
- **Emergency Call System**
- Internet service
- All utilities (except telephone)
- Multiple floor plans