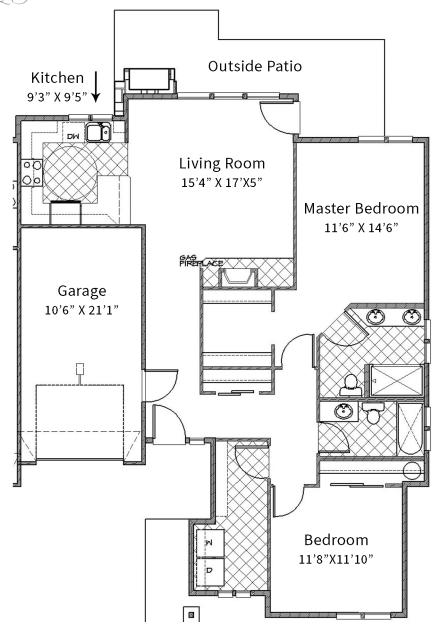

Two Bedrooms, Two Bathrooms 1,206 Square Feet

# <u>Cottage Features:</u>

- Spacious 2 bedroom/ 2 bathroom house
- Open living room with fireplace and vaulted ceilings
- Dining room with adjoining outdoor patio
- Kitchen with all appliances
- Garage with automatic door opener

- Large utility/ storage room
- Washer & Dryer
- **Emergency Call System**
- All utilities (except telephone)