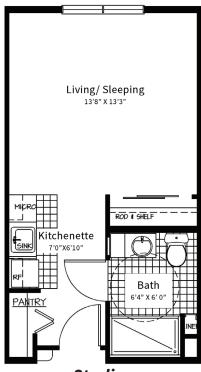

## Assisted Living Apartments

Studio 364-392 Square Feet

One Bedroom 572 Square Feet

Two Bedroom, One Bathroom 688 Square Feet

### partment Seatures: Assisted Living

- Studio, One & Two Bedroom Floorplans
- Kitchenettes with full-size refrigerator & microwave
- **Emergency Call System**
- **Window Coverings**

- Walk-in Shower
- Patio/Balcony for outdoor living space
- All utilities (except telephone)
- Multiple floor plans