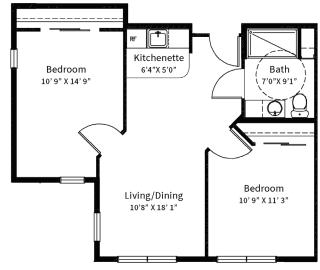

## Assisted Living Apartments

Studio 364-392 Square Feet

One Bedroom 572 Square Feet

Two Bedroom, One Bathroom 688 Square Feet

### partment Seatures: Assisted Living

- Studio, One & Two Bedroom Floorplans
- Kitchenettes with full-size refrigerator & microwave
- **Emergency Call System**
- **Window Coverings**

- Walk-in Shower
- Patio/Balcony for outdoor living space
- All utilities (except telephone)
- Multiple floor plans