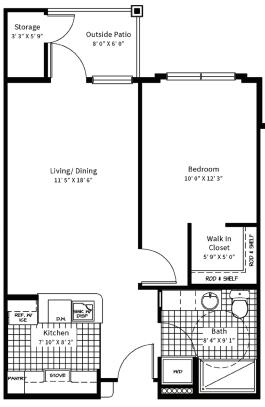

### **One Bedroom**

One Bedroom 618 Square Feet

One Bedroom with Den 768 Square Feet

### Independent Living Apartment Features:

- Spacious one-bedroom apartments
- Patio/Balcony for outdoor living space
- Kitchen with all appliances
- Walk-in shower
- Outside storage closet

- Washer & dryer
- **Emergency Call System**
- Internet service
- All utilities (except telephone)
- Multiple floor plans