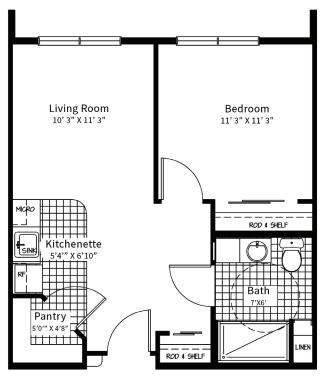

### **One Bedroom**

One Bedroom 618 Square Feet

One Bedroom with Den 768 Square Feet

### Independent Living Apartment Features:

- Spacious one-bedroom apartments
- Patio/Balcony for outdoor living space
- Kitchen with all appliances
- Walk-in shower
- Outside storage closet

- Washer & dryer
- **Emergency Call System**
- Internet service
- All utilities (except telephone)
- Multiple floor plans