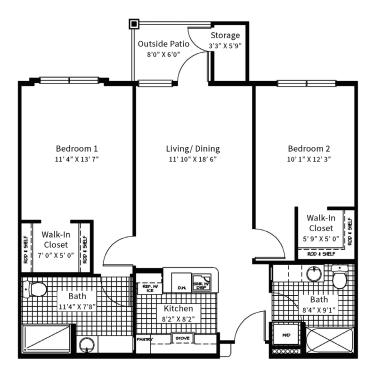

#### **Two Bedroom**

Two Bedrooms, 2 Bathrooms 955 Square Feet

Two Bedroom Deluxe, 2 Bathrooms 1,106 Square Feet

#### Spartment Seatures: Independent Living

- Spacious two-bedroom apartments
- Patio/Balcony for outdoor living space
- Kitchen with all appliances
- Walk-in shower
- Outside storage closet

- Washer & dryer
- **Emergency Call System**
- Internet service
- All utilities (except telephone)
- Multiple floor plans