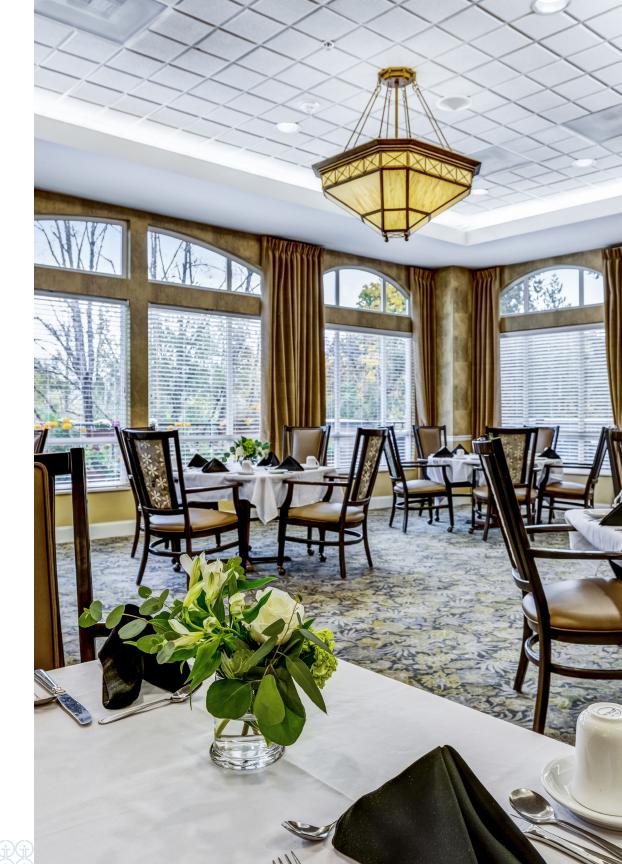

**DINING** Residents enjoy a restaurant-style dining experience that offers healthy and fresh choices. Each chef-inspired meal is thoughtfully plated. Residents have the option to choose from a menu with a variety of balanced food options including our Food for Life terms that are lower in sodium, fat and calories.